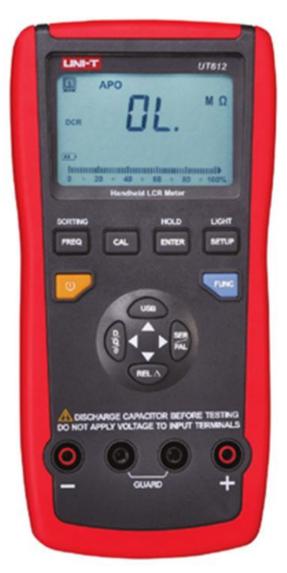

## **UT612 LCR Meter**

UT610 series LCR meters are more advanced meters used to measure inductance, capacitance and resistance. Advanced features include series/parallel measurement modes, quality factor/loss/phase angle measurements, equivalent/DC resistance measurements and 5 kinds of measurement frequency in AC mode for selection.

## Applications:

UT610 series can be easily operated in production lines, component inspection and electronic maintenance.

| Specifications                       | Range                         | UT612     |
|--------------------------------------|-------------------------------|-----------|
| Inductance (H)                       | 20uH~2000H                    | ±(0.5%+5) |
| Capacitance (F)                      | 200pF~20mF                    | ±(0.5%+5) |
| Resistance ( $\Omega$ )              | 20Ω~200ΜΩ                     | ±(0.3%+5) |
| Test frequency (Hz)                  | 100Hz/120Hz/1kHz/10kHz/100kHz |           |
| Operating voltage                    | 0.6Vrms                       | √         |
| Test parameters                      | L/C/R/DCR/Q/D/θ/ESR           | √         |
| Features                             |                               |           |
| Display count                        |                               | 20000     |
| D/Q display count                    |                               | 2000      |
| D/Q resolution                       | 0.001                         | √         |
| Auto range                           |                               | √         |
| Test frequency real-<br>time display |                               | <b>V</b>  |
| Measurement mode                     | Series/Parallel               | √         |
| Auto power off                       |                               | √         |
| Low battery indication               | ≤6.8V                         | <b>V</b>  |
| Data hold                            |                               |           |
| Relative mode                        |                               | √         |
| USB interface                        |                               | √         |
| USB interface/PC data records        |                               | 60000     |
| LCD backlight                        |                               | √         |
| Analog bar graph                     |                               | 26        |
| Deviation ratio measurement          |                               | <b>V</b>  |
| Comparison function                  |                               | √         |
| Calibration function                 |                               | √         |
| Output impedance                     | 120Ω                          | √         |
| Auto LCR check and                   |                               | √         |