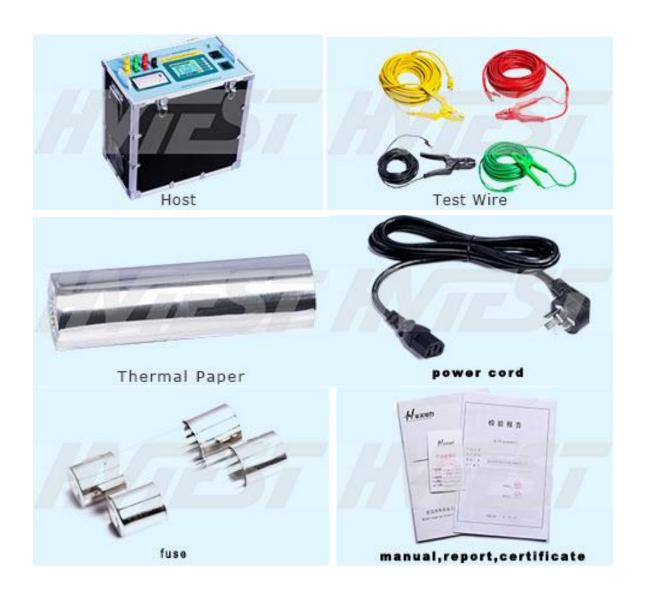

~</b> 2Ω | 1Ω   | 6Ω/phase    | 1Ω/phase | 0.6Ω/phase |
| Max resolution        | 0.1μΩ                    |     |             |      |             |          |            |
| Accuracy              | ±0.2%+2d (full range)    |     |             |      |             |          |            |
| Data storage capacity | 150 groups               |     |             |      |             |          |            |
| Power                 | AC 220V±22V, 50Hz±2 Hz   |     |             |      |             |          |            |

| Service condition | Temperature: 0°C~40°C humidity: ≤80%RH |
|-------------------|----------------------------------------|
| Dimension         | 440*205*455mm <sup>3</sup>             |
| Weight            | 17kg                                   |

# IV. Accesories