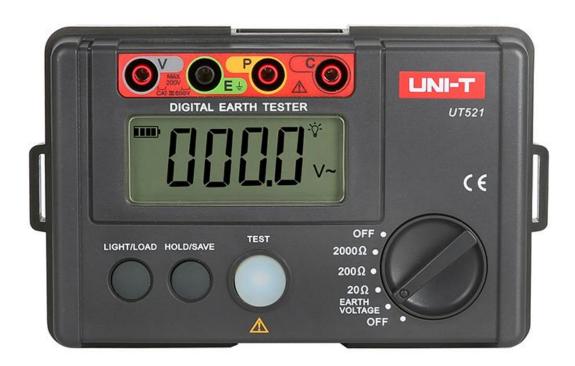

## **UT521 Digital Earth Tester**

UT520 series can perform precise 3-wire and simple 2-wire earth resistance measurement for power and electrical systems, lightning protection equipment, and ground system of all electrical equipment.

This series is UNI-T's introductory earth resistance tester with high economic value. Its light weight design is convenient for field work.

| Specifications                | Range                                                                                                            | UT521    |
|-------------------------------|------------------------------------------------------------------------------------------------------------------|----------|
| Earth resistance ( $\Omega$ ) | 0~20Ω                                                                                                            | ±(2%+10) |
|                               | 0~200Ω                                                                                                           | ±(2%+3)  |
|                               | 0~2000Ω                                                                                                          | ±(2%+3)  |
| AC earth voltage (V)          | 0~200V                                                                                                           | ±(1%+4)  |
|                               | Frequency: 50Hz/60Hz                                                                                             | √        |
| Features                      |                                                                                                                  |          |
| Display count                 |                                                                                                                  | 2000     |
| Manual range                  |                                                                                                                  | √        |
| Auto power off                | Around 10 minutes                                                                                                | √        |
| Low battery indication        |                                                                                                                  | √        |
| Data hold                     |                                                                                                                  | √        |
| Data storage                  |                                                                                                                  | 20       |
| LCD backlight                 |                                                                                                                  | √        |
| Full icon display             |                                                                                                                  | √        |
| Double insulation protection  |                                                                                                                  | √        |
| Poor contact display          | "Ω"                                                                                                              | √        |
| Over-range display            | Display "OL"                                                                                                     | √        |
| Simple 2-wire testing         |                                                                                                                  | √        |
| Precise 3-wire testing        |                                                                                                                  | √        |
| General Characterisitics      |                                                                                                                  |          |
| Power                         | 1.5V battery (LR6) x 6                                                                                           |          |
| Display                       | 70.6mm x 34mm                                                                                                    |          |
| Product color                 | Red and grey                                                                                                     |          |
| Product net weight            | 560g                                                                                                             |          |
| Product size                  | 160mm x 100mm x 70.5mm                                                                                           |          |
| Standard accessories          | Batteries, simple test leads with alligator clips, standard test leads with alligator clips, earth spike, gallus |          |
| Standard individual packing   | Gift box, carrying bag, English manual                                                                           |          |
| Standard quantity per carton  | 8pcs                                                                                                             |          |