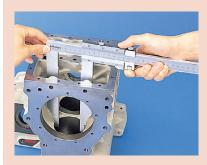

## **Long Jaw Vernier Caliper SERIES 534**

- Long jaws for measuring hard-to-reach workpiece features.
- Inside and outside measurements can be read directly from the upper and lower vernier scales.

| Metric with inside measurement vernier scale |     |                 |          |            |                      |  |  |
|----------------------------------------------|-----|-----------------|----------|------------|----------------------|--|--|
| Order N                                      | No. | Range*          | Accuracy | Graduation | Remarks              |  |  |
| 534-11                                       | 13  | 0 (10) - 300mm  | ±0.04mm  | 0.02mm     | with fine adjustment |  |  |
| 534-11                                       | 14  | 0 (20) - 500mm  | ±0.06mm  |            |                      |  |  |
| 534-11                                       | 15  | 0 (20) - 750mm  | ±0.08mm  |            |                      |  |  |
| 534-11                                       | 16  | 0 (20) - 1000mm | ±0.10mm  |            |                      |  |  |