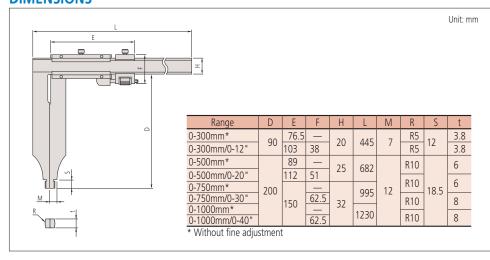

---|------------|----------------------|--|--|--|
| Order No.                                  | Range*                       | Accuracy | Graduation | Remarks              |  |  |  |
| 534-117                                    | 0 (.3") - 12"                | ±.002"   | .001"      | with fine adjustment |  |  |  |
| 534-118                                    | 0 (.8") - 20"                | ±.003"   |            |                      |  |  |  |
| 534-119                                    | <b>534-119</b> 0 (.8") - 30" | ±.004"   |            |                      |  |  |  |
| 534-120                                    | 0 (.8") - 40"                |          |            |                      |  |  |  |

<sup>\* ( ):</sup> Minimum dimension in inside measurement

## **DIMENSIONS**







Radiused jaws for accurate ID measurement