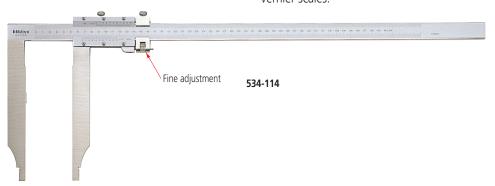

## **Long Jaw Vernier Caliper SERIES 534**

- Long jaws for measuring hard-to-reach workpiece features.
- Inside and outside measurements can be read directly from the upper and lower vernier scales.

| Metric with inside measurement vernier scale |     |                 |          |            |                      |  |  |
|----------------------------------------------|-----|-----------------|----------|------------|----------------------|--|--|
| Order N                                      | No. | Range*          | Accuracy | Graduation | Remarks              |  |  |
| 534-11                                       | 13  | 0 (10) - 300mm  | ±0.04mm  | 0.02mm     | with fine adjustment |  |  |
| 534-11                                       | 14  | 0 (20) - 500mm  | ±0.06mm  |            |                      |  |  |
| 534-11                                       | 15  | 0 (20) - 750mm  | ±0.08mm  |            |                      |  |  |
| 534-11                                       | 16  | 0 (20) - 1000mm | ±0.10mm  |            |                      |  |  |