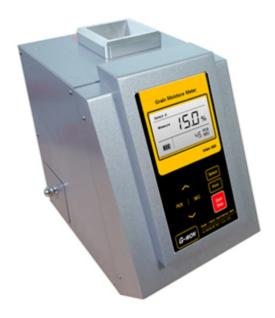

# SINGLE KERNEL GRAIN MOISTURE METER

#### **SINGLE KERNEL GRAIN MOIST**

(MODEL: SIGMA-3030)

(THERMAL MINI PRINTER)

# **FEATURES**

- Designed To Measure Each One Kernel At A Time Consecutively.
- High Durability & Low Noise By Small BLDC Motor.
- Kind Of Grain, Measured Number (PCS), Measurement Time (SEC), Average Test Data And Power Condition Appear On LCD.
- Moisture % & Temperature Of 6 Kinds Of Grain Can Be Measured.
- Average Data Is Possible By Grain Number Or Measurement Time.
- Test Results Can Be Printed By Thermal Mini Printer (Option).
- Testing At Dark Place Is Possible By Funcion Of LED Back Light.
- Portable Type And Suitable For Use In Field.
- Easy To Operate And Not Heavy Weight.

## **SPECIFICATIONS**

| MODEL               | SIGMA-3030                                           |               |              |               |
|---------------------|------------------------------------------------------|---------------|--------------|---------------|
| APPLICATIONS        | Paddy, Barley, Naked Barley, Brown Rice, Rice, Wheat |               |              |               |
| PRINCIPLE           | Electrical Resistance Method                         |               |              |               |
| MEASURING RANGES    | Paddy                                                | 11.0 ~ 40.0 % | Barley       | 11.0 ~ 40.0 % |
|                     | Naked Barley                                         | 11.0 ~ 40.0 % | Brown Rice   | 11.0 ~ 20.0 % |
|                     | Rice                                                 | 11.0 ~ 20.0 % | Wheat        | 11.0 ~ 40.0 % |
| ACCURACY            | ± 0.5 % (Less than 20 %)                             |               |              |               |
| RESOLUTION          | 0.1 %                                                |               |              |               |
| MEASURING SPEED     | 60 PCS/MINUTE                                        |               |              |               |
| MEASUREMENT METHODS | By Number Of Kernels                                 |               | 10 ~ 200 PCS |               |
|                     | By Measurement Time                                  |               | 30 ~ 180 SEC |               |
|                     |                                                      |               |              |               |