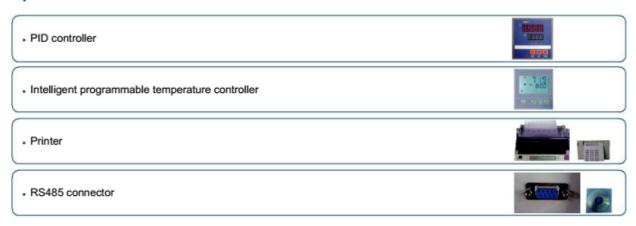

- Programmable constroller:15 periods 30 steps, 1 to 99hs99mins for each periods, fan speed 0 to 100% adjustable. (Option)
- •RS485 connector can connect computer and printer to record the parameters and the variations of temperature.(Option)

## Options: