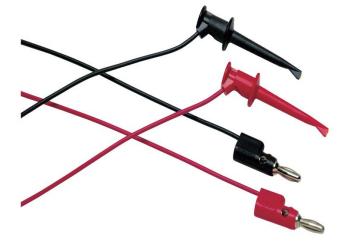

# Fluke TL940 Mini-Hook Test Leads

### **Key features**

- 1 pair (red, black) of test leads with multi-stacking 4 mm banana plugs and mini-hooks
- Mini-hooks attach to component leads up to 1.5 mm diameter
- 90 cm long PVC insulated leads
- 30 V rms or 60 V DC, 3 A
- One year warranty