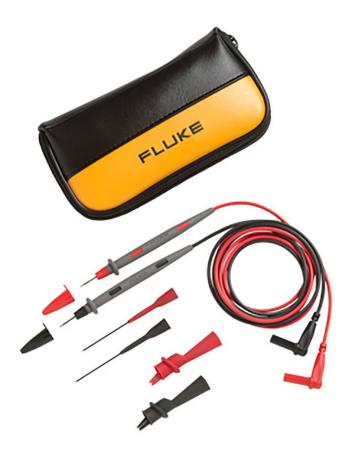

### Product overview: Fluke TL80A Basic Electronic Test Lead Kit

Test leads are an integral part of the complete measurement system and extend the capabilities of your digital multimeter. The TL80A Basic Electronic Test Lead Kit has the fundamental accessories for testing electronics. Includes the Fluke TL71 premium test lead set which has one pair of red and black comfort grip probes with flexible silicone-insulated, right-angle test leads. With distinctive comfort grip probes, they are heat and cold resistant with safety ratings up to CAT III 1000 V. The TL80A comes with the C75 accessory case to easily store your test leads.

### TL80A

Fluke TL80A Basic Electronic Test Lead Kit

Includes:

- One pair (red, black) each 1 meter long silicone test lead set, alligator clip and probe tip extender
- C75 soft carrying case
- One year warranty