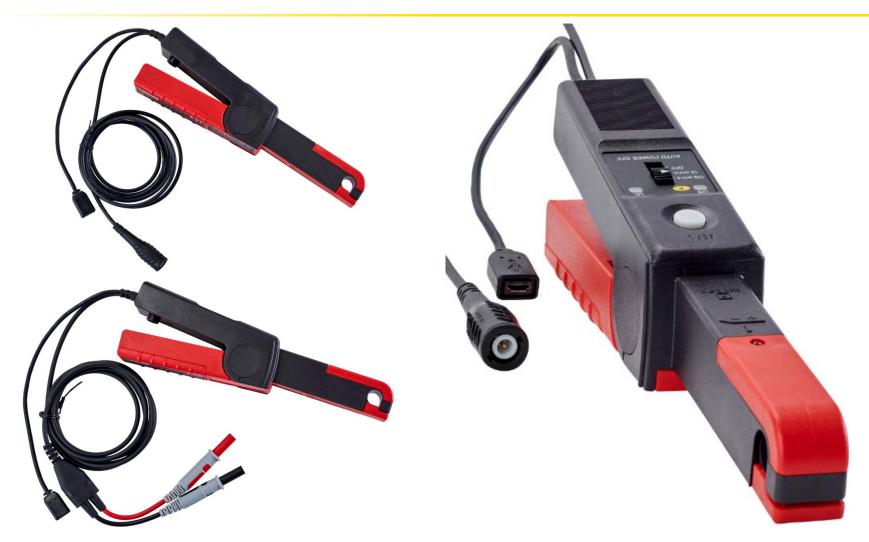

# E Series clamps (E25 & E27 models)

### **New features**

- Two colours. The red colour simultaneously indicates:
  - The hazard zone (when clamping a live conductor)
  - The mobile part of the jaw (opening trigger)
- Standard external power supply via a Micro-USB type B 5V DC socket (option)
- External power supply backed up and APO saved by internal power supply (9V battery) in the event of a mains outage.
- Automatic DC Zero on all models
- An "ON" LED which indicates both the power supply status and the APO (Auto Power Off) status
  - green: APO activated
  - orange: APO off (no automatic power-off)