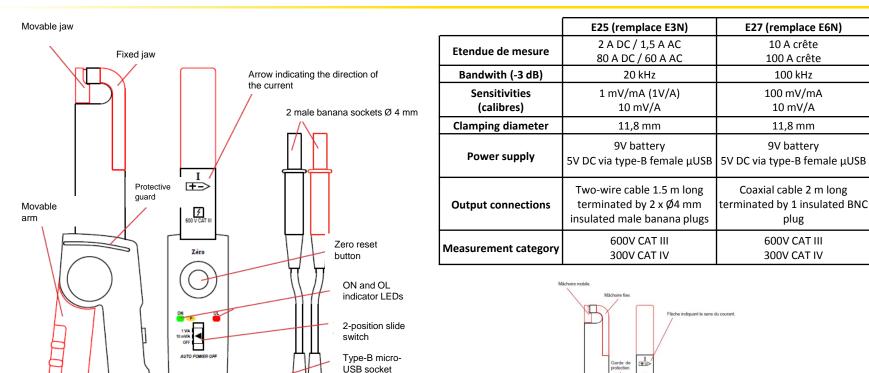

## **Description**

L'enserrement ou le retrait de conducteurs NON ISOLÉS SOUS TENSION DANGEREUSE est autorisé.

Battery compartment

Battery compartment

screw

誯

Fixed arm

### To order:

|  | Code article        | Désignation                                                                                                                                                                                                                        | EAN13         |                   |
|--|---------------------|------------------------------------------------------------------------------------------------------------------------------------------------------------------------------------------------------------------------------------|---------------|-------------------|
|  | <b>Product code</b> | Description                                                                                                                                                                                                                        |               |                   |
|  |                     |                                                                                                                                                                                                                                    |               |                   |
|  | P01120025           | E25 CLAMP CVH 1-100/1                                                                                                                                                                                                              | 3663653007740 |                   |
|  | P01120027           | E27 CLAMP CVH OSCILLO                                                                                                                                                                                                              | 3663653007757 |                   |
|  |                     | <ul> <li>Delivered in CA cardboard box containing:</li> <li>1 E clamp</li> <li>1 quick start guide (5 languages)</li> <li>1 safety datasheet (20 languages)</li> <li>1 x 9V battery</li> <li>1 verification certificate</li> </ul> |               | CHAUVIN<br>ARNOUX |
|  | Accessories:        |                                                                                                                                                                                                                                    |               |                   |
|  | P01651023           | ADAPT.230V/CORD.μUSB-B                                                                                                                                                                                                             |               |                   |
|  | P01298075           | BAG-MF 120X245X60 CA                                                                                                                                                                                                               |               |                   |
|  |                     |                                                                                                                                                                                                                                    |               |                   |
|  | Spares:             |                                                                                                                                                                                                                                    |               | CHAIR CONTRACTOR  |
|  | P01100620           | 9V ALKALINE BATTERY                                                                                                                                                                                                                |               |                   |