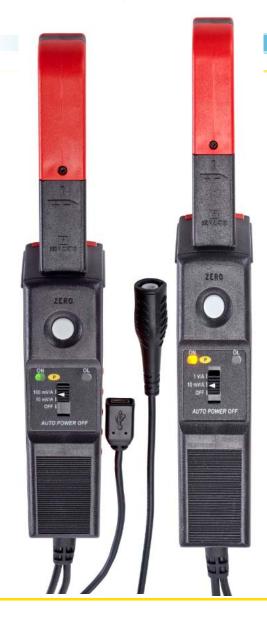

### **New features**

- Two colours. The red colour simultaneously indicates:
  - The hazard zone (when clamping a live conductor)
  - The mobile part of the jaw (opening trigger)
- Standard external power supply via a Micro-USB type B 5V DC socket (option)
- External power supply backed up and APO saved by internal power supply (9V battery) in the event of a mains outage.
- Automatic DC Zero on all models
- An "ON" LED which indicates both the power supply status and the APO (Auto Power Off) status
  - green: APO activated
  - orange: APO off (no automatic power-off)

- Advanced "Hall effect" technology with large bandwidth,
- Excellent handling and "one-handed" use (all the controls can be reached with your thumb)
- Complies with the IEC 61010-1 & IEC 61010-2-032 standards, 600V CAT III, pollution degree 2,
- Standard 5V DC type-B Micro-USB external power supply with battery backup in the event of a mains power cut.